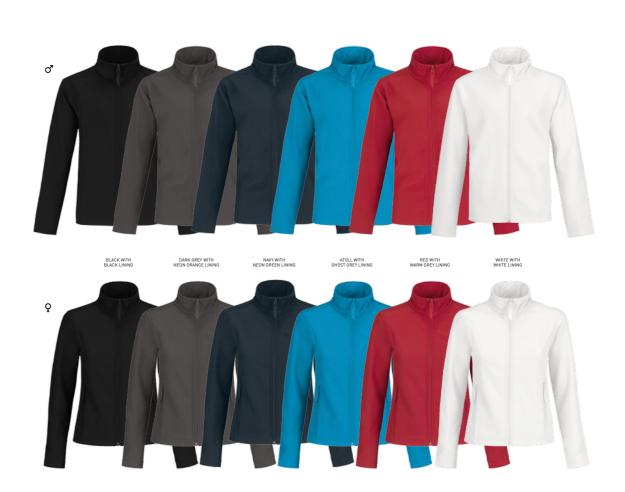

# **B&C HOODED** SOFTSHELL/DUO

High performance 3-layer Softshell jacket (micro-fleece inside)

Outer layer: 94% polyester - 6% elastane I Woven Softshell 340 g/m², Mid layer: Bonded breathable membrane, windproof and waterproof, Inner layer: 100% polyester anti-pilling micro-fleece and 100% polyester mesh on front panels Men: S - M - L - XL - 2XL - 3XL, Women: XS - S - M - L - XL - 2XL, 1 pc/pack & 10 pcs/carton

on women's version

\* Thermo-insulated

ॐ Water-repellent

Detachable balaclava hood with adjustable drawstring and trendy stoppers / Full zip opening with chin protector / Full inner placket in shell fabric / σ': Set-in sleeves, 9: Raglan sleeves / σ': 1 front chest pocket / 2 front side pockets with zips / Flat stitching for greater comfort / Longer back and adjustable bottom hem (with elasticated drawcord and stoppers) / Cuffs with closing tabs and embossed plastic pull