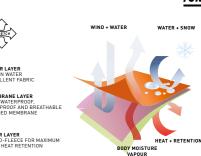

#### WATERPROOF

Wet fabrics rob the body of warmth. By keeping water out, the durably waterproof B&C Softshell Jackets prevent heat loss, so the wearer stays dry and comfortable, whatever the conditions.

#### **WINDPROOF**

Even light winds can penetrate most fabrics, this can be chilling and uncomfortable. Thanks to their inner membrane, B&C Softshell Jackets are windproof, to keep the wearer warm.

#### **BREATHABLE**

Good insulation is also about ensuring that body moisture can effectively escape, keeping the wearer dry on the inside too. The breathable membrane at the heart of the B&C Softshell fabric ensures that moisture evaporates easily, even during exercise.

#### PERFECT PROTECTION

The strength of the B&C Softshell Jackets lies in their 3-layer construction. A waterproof, windproof and breathable membrane is bonded both to the outer fabric and the inner lining. The benefit: no movement between the layers, which means less wear and tear and enhanced durability.