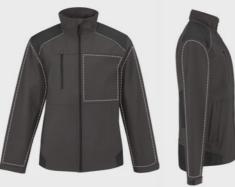

### **B&C SHIELD SOFTSHELL PRO**

Ripstop-structure 3-layer PRO Softshell jacket (micro-fleece inside)

Outer layer: 96% polyester - 4% elastane mini rip-stop, Mid layer: Bonded TPU membrane breathable, windproof and waterproof, Inner layer: 100% polyester micro-fleece

S - M - L - XL - 2XL - 3XL - 4XL, 1 pc/pack & 10 pcs/carton

Micro-fleece inner layer for extra warmth / Reinforced patches (black) on shoulders, elbows and rear hem / Longer back for freedom of movement, warmth and protection when bending or kneeling / Reflective piping at shoulder panels and bottom back for enhanced visibility / Seamless shoulder panels for better comfort and waterproofness / Ergonomic construction for best ease of movement, enhanced thanks to fabric elasticity / 5 Multi-use and spacious pockets (3 outer, 2 inner) / Full decoration access in front, back and sleeves / Adjustable bottom hem with drawcords and stoppers