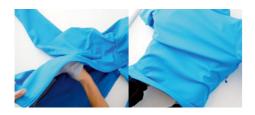

#### **EASY ACCESS SOLUTION**

B&C Jackets are equipped with hidden entries to give easy access for decoration and avoid any limitations - that you would expect from a lining or padding - without compromising look, finishing and quality.

#### EASY ACCESS

Watch the video on the TOOLS & TRAINING section of the B&C website or on the B&C Youtube channel