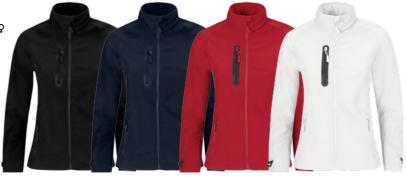

# **B&C HOODED** SOFTSHELL/DUO

High performance 3-layer Softshell jacket (micro-fleece inside)

Outer layer: 94% polyester - 6% elastane I Woven Softshell 340 g/m², Mid layer: Bonded breathable membrane, windproof and waterproof, Inner layer: 100% polyester anti-pilling micro-fleece and 100% polyester mesh on front panels Men: S - M - L - XL - 2XL - 3XL, Women: XS - S - M - L - XL - 2XL, 1 pc/pack & 10 pcs/carton

on women's version

\* Thermo-insulated

ॐ Water-repellent

Detachable balaclava hood with adjustable drawstring and trendy stoppers / Full zip opening with chin protector / Full inner placket in shell fabric / σ': Set-in sleeves, 9: Raglan sleeves / σ': 1 front chest pocket / 2 front side pockets with zips / Flat stitching for greater comfort / Longer back and adjustable bottom hem (with elasticated drawcord and stoppers) / Cuffs with closing tabs and embossed plastic pull