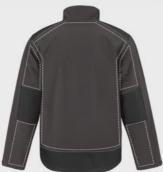

### **B&C SHIELD SOFTSHELL PRO**

Ripstop-structure 3-layer PRO Softshell jacket (micro-fleece inside)

Outer layer: 96% polyester - 4% elastane mini rip-stop, Mid layer: Bonded TPU membrane breathable, windproof and waterproof, Inner layer: 100% polyester micro-fleece

S - M - L - XL - 2XL - 3XL - 4XL, 1 pc/pack & 10 pcs/carton

Micro-fleece inner layer for extra warmth / Reinforced patches (black) on shoulders, elbows and rear hem / Longer back for freedom of movement, warmth and protection when bending or kneeling / Reflective piping at shoulder panels and bottom back for enhanced visibility / Seamless shoulder panels for better comfort and waterproofness / Ergonomic construction for best ease of movement, enhanced thanks to fabric elasticity / 5 Multi-use and spacious pockets (3 outer, 2 inner) / Full decoration access in front, back and sleeves / Adjustable bottom hem with drawcords and stoppers