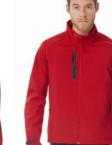

# **B&C HOODED** SOFTSHELL/DUO

High performance 3-layer Softshell jacket (micro-fleece inside)

Outer layer: 94% polyester - 6% elastane I Woven Softshell 340 g/m², Mid layer: Bonded breathable membrane, windproof and waterproof, Inner layer: 100% polyester anti-pilling micro-fleece and 100% polyester mesh on front panels Men: S - M - L - XL - 2XL - 3XL, Women: XS - S - M - L - XL - 2XL, 1 pc/pack & 10 pcs/carton

on women's version

\* Thermo-insulated

ॐ Water-repellent

Detachable balaclava hood with adjustable drawstring and trendy stoppers / Full zip opening with chin protector / Full inner placket in shell fabric / σ': Set-in sleeves, 9: Raglan sleeves / σ': 1 front chest pocket / 2 front side pockets with zips / Flat stitching for greater comfort / Longer back and adjustable bottom hem (with elasticated drawcord and stoppers) / Cuffs with closing tabs and embossed plastic pull