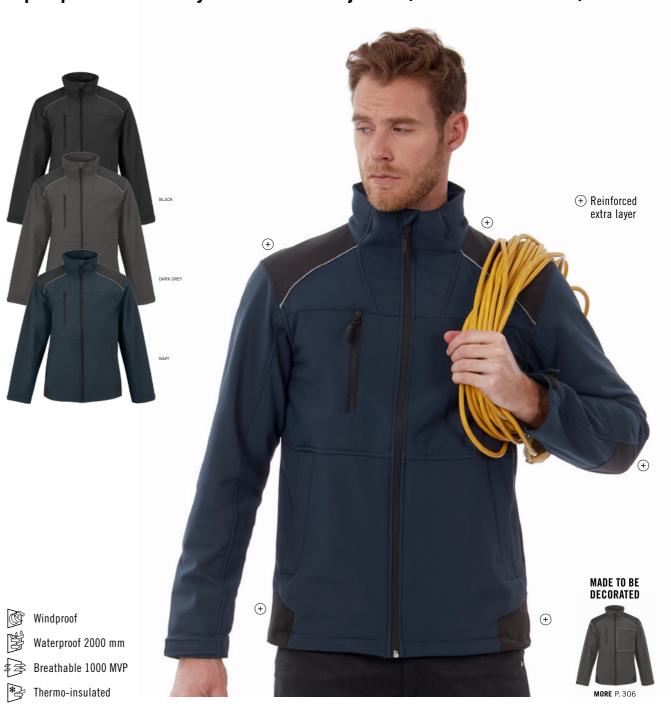

### **B&C SHIELD SOFTSHELL PRO**

Ripstop-structure 3-layer PRO Softshell jacket (micro-fleece inside)

Outer layer: 96% polyester - 4% elastane mini rip-stop, Mid layer: Bonded TPU membrane breathable, windproof and waterproof, Inner layer: 100% polyester micro-fleece

S - M - L - XL - 2XL - 3XL - 4XL, 1 pc/pack & 10 pcs/carton

Micro-fleece inner layer for extra warmth / Reinforced patches (black) on shoulders, elbows and rear hem / Longer back for freedom of movement, warmth and protection when bending or kneeling / Reflective piping at shoulder panels and bottom back for enhanced visibility / Seamless shoulder panels for better comfort and waterproofness / Ergonomic construction for best ease of movement, enhanced thanks to fabric elasticity / 5 Multi-use and spacious pockets (3 outer, 2 inner) / Full decoration access in front, back and sleeves / Adjustable bottom hem with drawcords and stoppers