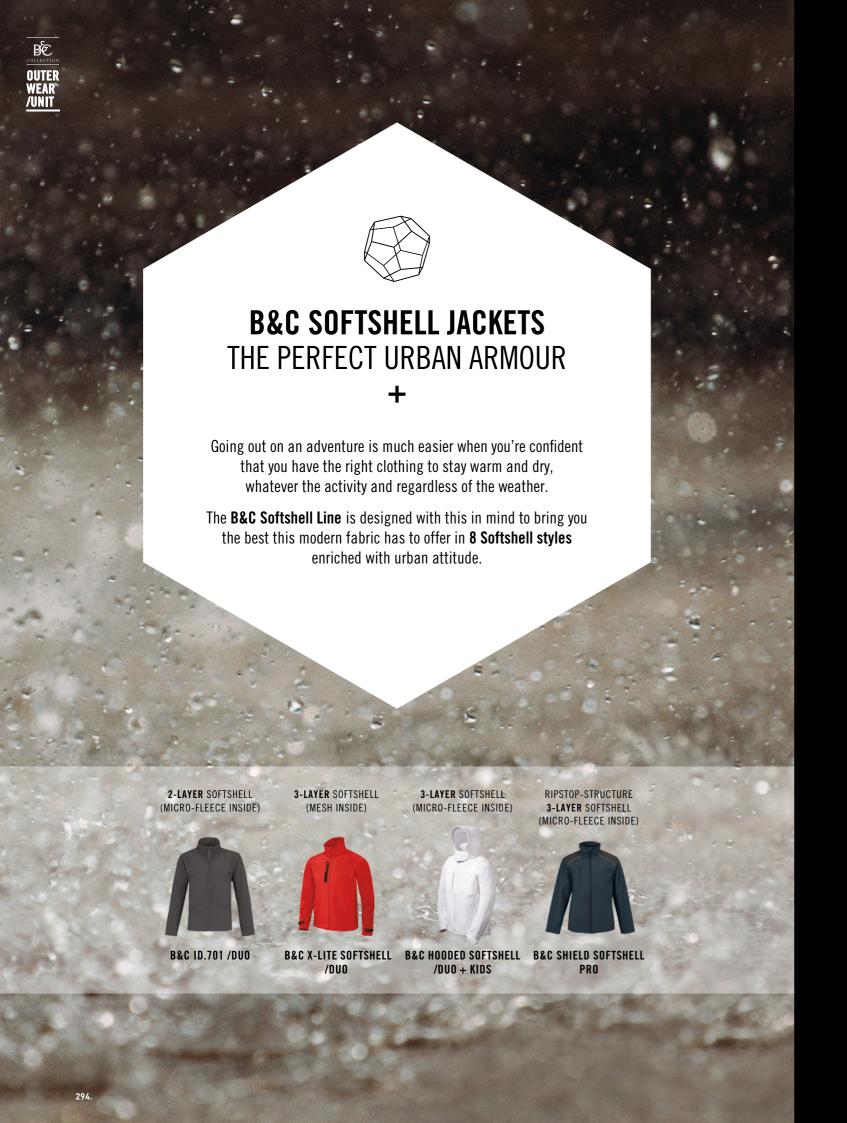

### THE B&C SOFTSHELL LINE

B&C Hooded Softshell /men &
B&C Hooded Softshell /women \_ p. 296
B&C Shield Softshell Pro \_ p. 298
B&C X-Lite Softshell /men &
B&C X-Lite Softshell /women \_ p. 300
B&C ID.701 & B&C ID.701 /women \_ p. 302

### PROMISE. WE KEEP YOU DRY WITH B&C SOFTSHELL

High performance 3-layer with micro-fleece inside, with mesh inside or a 2 layer-softshell... We have what you need to stay protected even when active!

The B&C Softshell styles combine enhanced protection, comfortable premium fabrics, ergonomic cuts delivering ease of movement and warmth. This 8 styles-line offers the right balance of elegance and functionality to your teams while ensuring great visibility and impact.