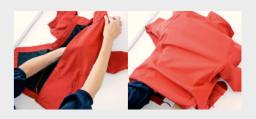

#### **EASY ACCESS SOLUTION**

B&C Jackets are equipped with hidden entries to give easy access for decoration and avoid any limitations - that you would expect from a lining or padding - without compromising look, finishing and quality.

#### EASY ACCESS

Watch the video on the TOOLS & TRAINING section of the B&C website or on the B&C Youtube channel