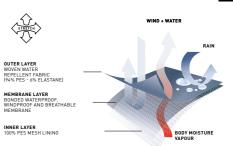

#### WATERPROOF

Wet fabrics rob the body of warmth. By keeping water out, the durably waterproof B&C Softshell Jackets prevent heat loss, so the wearer stays dry and comfortable, whatever the conditions.

#### **WINDPROOF**

Even light winds can penetrate most fabrics, this can be chilling and uncomfortable. Thanks to their inner membrane, B&C Softshell Jackets are windproof, to keep the wearer warm.

#### **BREATHABLE**

Good insulation is also about ensuring that body moisture can effectively escape, keeping the wearer dry on the inside too. The breathable membrane at the heart of the B&C Softshell fabric ensures that moisture evaporates easily, even during exercise.

#### PERFECT PROTECTION

The strength of the B&C Softshell Jackets lies in their 3-layer construction. A waterproof, windproof and breathable membrane is bonded both to the outer fabric and the inner lining. The benefit: no movement between the layers, which means less wear and tear and enhanced durability.