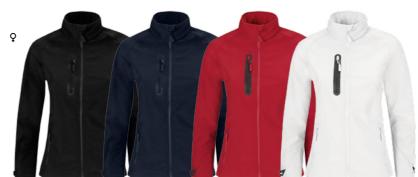

# **B&C X-LITE** SOFTSHELL /DUO

High performance 3-layer Softshell (micro-fleece inside)

Breathable 5000 MVP

\* Thermo-insulated

ॐ Water-repellent

Feminine cut on women's version

Outer layer: 94% polyester - 6% elastane I Woven Softshell 300 g/m², Mid layer: Bonded breathable membrane, windproof and waterproof, Inner layer: 100% polyester mesh

Men: S - M - L - XL - 2XL - 3XL, Women: XS - S - M - L - XL - 2XL, 1 pc/pack & 10 pcs/carton

Chin protector / Full inner placket in outer shell fabric + 2 inner pockets / Right chest zipped pocket with garage and zip pull / 2 front zipped pockets / Adjustable bottom hem with elasticated drawcord and stoppers / Adjustable cuffs with rubber tab