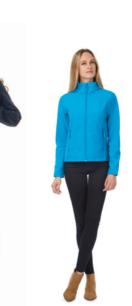

# **B&C X-LITE** SOFTSHELL /DUO

High performance 3-layer Softshell (micro-fleece inside)

Breathable 5000 MVP

\* Thermo-insulated

ॐ Water-repellent

Feminine cut on women's version

Outer layer: 94% polyester - 6% elastane I Woven Softshell 300 g/m², Mid layer: Bonded breathable membrane, windproof and waterproof, Inner layer: 100% polyester mesh

Men: S - M - L - XL - 2XL - 3XL, Women: XS - S - M - L - XL - 2XL, 1 pc/pack & 10 pcs/carton

Chin protector / Full inner placket in outer shell fabric + 2 inner pockets / Right chest zipped pocket with garage and zip pull / 2 front zipped pockets / Adjustable bottom hem with elasticated drawcord and stoppers / Adjustable cuffs with rubber tab