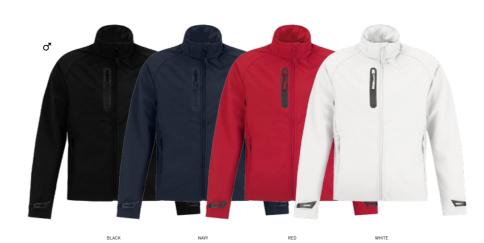

## **B&C ID.701 /DU0**

2-layer Softshell jacket with comfortable micro-fleece inner

Feminine cut on women's version

Outer layer: 96% polyester - 4% elastane I Woven Softshell 300 g/m², Inner layer: 100% polyester micro-fleece Men: S - M - L - XL - 2XL - 3XL, 5 pcs/pack & 30 pcs/carton, Women: XS - S - M - L - XL - 2XL, 5 pcs/pack & 10 pcs/carton

2 zipped hand pockets with zipper "garage" / Full front tone-on-tone SBS zipper / Lining: anti-pilling micro-fleece / 2 inner pockets / Set-in sleeves

#### SPORTS & LEISURE

Club & Team uniform, Team building, Coaching, Events

MORE P. 301

307.

B€

OUTER WEAR

**B&C ID.701** 

JU 162

#### B&C ID.701 /WOMEN

JW 163