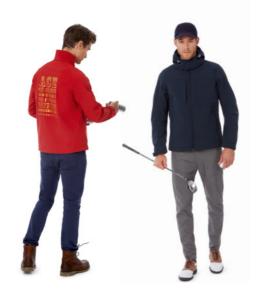

### IGNORE THE WEATHER, ENJOY THE MOMENT

Working outside, cycling, climbing or just walking in the city, B&C Softshell jackets are ideal for a wide range of outdoor activities.

#### WATERPROOF

Wet fabrics rob the body of warmth. By keeping water out, the durably waterproof B&C Softshell Jackets prevent heat loss, so the wearer stays dry and comfortable, whatever the conditions.

#### **WINDPROOF**

Even light winds can penetrate most fabrics, this can be chilling and uncomfortable. Thanks to their inner membrane, B&C Softshell Jackets are windproof, to keep the wearer warm.

#### **BREATHABLE**

Good insulation is also about ensuring that body moisture can effectively escape, keeping the wearer dry on the inside too. The breathable membrane at the heart of the B&C Softshell fabric ensures that moisture evaporates easily, even during exercise.

#### PERFECT PROTECTION

The strength of the B&C Softshell Jackets lies in their 3-layer construction. A waterproof, windproof and breathable membrane is bonded both to the outer fabric and the inner lining. The benefit: no movement between the layers, which means less wear and tear and enhanced durability.