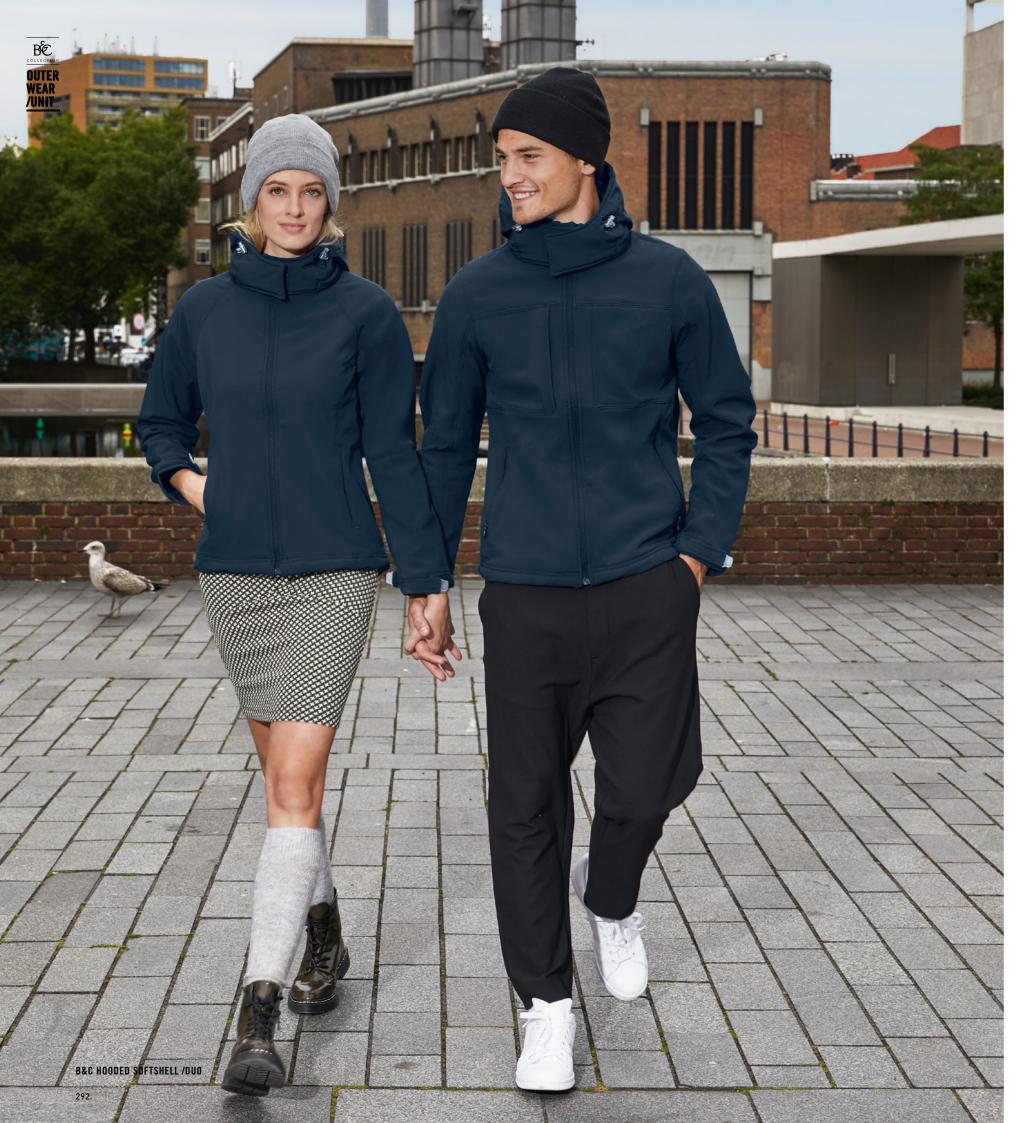

### IGNORE THE WEATHER, ENJOY THE MOMENT

Working outside, cycling, climbing or just walking in the city, B&C Softshell jackets are ideal for a wide range of outdoor activities.

# **B&C HOODED** SOFTSHELL/DUO

High performance 3-layer Softshell jacket (micro-fleece inside)

Outer layer: 94% polyester - 6% elastane I Woven Softshell 340 g/m², Mid layer: Bonded breathable membrane, windproof and waterproof, Inner layer: 100% polyester anti-pilling micro-fleece and 100% polyester mesh on front panels Men: S - M - L - XL - 2XL - 3XL, Women: XS - S - M - L - XL - 2XL, 1 pc/pack & 10 pcs/carton

on women's version

\* Thermo-insulated

ॐ Water-repellent

Detachable balaclava hood with adjustable drawstring and trendy stoppers / Full zip opening with chin protector / Full inner placket in shell fabric / σ': Set-in sleeves, 9: Raglan sleeves / σ': 1 front chest pocket / 2 front side pockets with zips / Flat stitching for greater comfort / Longer back and adjustable bottom hem (with elasticated drawcord and stoppers) / Cuffs with closing tabs and embossed plastic pull