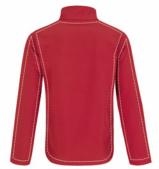

### **B&C SHIELD SOFTSHELL PRO**

Ripstop-structure 3-layer PRO Softshell jacket (micro-fleece inside)

Outer layer: 96% polyester - 4% elastane mini rip-stop, Mid layer: Bonded TPU membrane breathable, windproof and waterproof, Inner layer: 100% polyester micro-fleece

S - M - L - XL - 2XL - 3XL - 4XL, 1 pc/pack & 10 pcs/carton

Micro-fleece inner layer for extra warmth / Reinforced patches (black) on shoulders, elbows and rear hem / Longer back for freedom of movement, warmth and protection when bending or kneeling / Reflective piping at shoulder panels and bottom back for enhanced visibility / Seamless shoulder panels for better comfort and waterproofness / Ergonomic construction for best ease of movement, enhanced thanks to fabric elasticity / 5 Multi-use and spacious pockets (3 outer, 2 inner) / Full decoration access in front, back and sleeves / Adjustable bottom hem with drawcords and stoppers