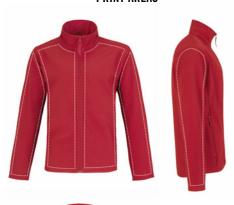

### **B&C SHIELD SOFTSHELL PRO**

Ripstop-structure 3-layer PRO Softshell jacket (micro-fleece inside)

Outer layer: 96% polyester - 4% elastane mini rip-stop, Mid layer: Bonded TPU membrane breathable, windproof and waterproof, Inner layer: 100% polyester micro-fleece

S - M - L - XL - 2XL - 3XL - 4XL, 1 pc/pack & 10 pcs/carton

Micro-fleece inner layer for extra warmth / Reinforced patches (black) on shoulders, elbows and rear hem / Longer back for freedom of movement, warmth and protection when bending or kneeling / Reflective piping at shoulder panels and bottom back for enhanced visibility / Seamless shoulder panels for better comfort and waterproofness / Ergonomic construction for best ease of movement, enhanced thanks to fabric elasticity / 5 Multi-use and spacious pockets (3 outer, 2 inner) / Full decoration access in front, back and sleeves / Adjustable bottom hem with drawcords and stoppers