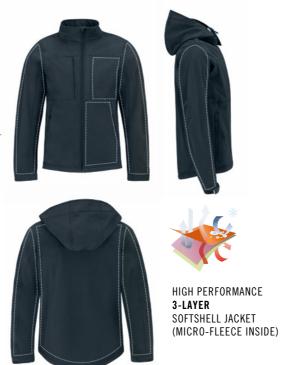

# **B&C HOODED** SOFTSHELL/DUO

High performance 3-layer Softshell jacket (micro-fleece inside)

Outer layer: 94% polyester - 6% elastane I Woven Softshell 340 g/m², Mid layer: Bonded breathable membrane, windproof and waterproof, Inner layer: 100% polyester anti-pilling micro-fleece and 100% polyester mesh on front panels Men: S - M - L - XL - 2XL - 3XL, Women: XS - S - M - L - XL - 2XL, 1 pc/pack & 10 pcs/carton

on women's version

\* Thermo-insulated

ॐ Water-repellent

Detachable balaclava hood with adjustable drawstring and trendy stoppers / Full zip opening with chin protector / Full inner placket in shell fabric / σ': Set-in sleeves, 9: Raglan sleeves / σ': 1 front chest pocket / 2 front side pockets with zips / Flat stitching for greater comfort / Longer back and adjustable bottom hem (with elasticated drawcord and stoppers) / Cuffs with closing tabs and embossed plastic pull