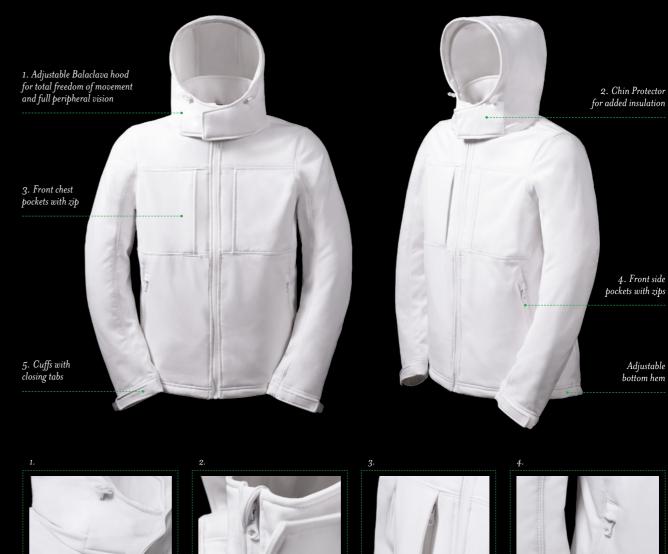

# **B&C HOODED** SOFTSHELL/DUO

High performance 3-layer Softshell jacket (micro-fleece inside)

Outer layer: 94% polyester - 6% elastane I Woven Softshell 340 g/m², Mid layer: Bonded breathable membrane, windproof and waterproof, Inner layer: 100% polyester anti-pilling micro-fleece and 100% polyester mesh on front panels Men: S - M - L - XL - 2XL - 3XL, Women: XS - S - M - L - XL - 2XL, 1 pc/pack & 10 pcs/carton

on women's version

\* Thermo-insulated

ॐ Water-repellent

Detachable balaclava hood with adjustable drawstring and trendy stoppers / Full zip opening with chin protector / Full inner placket in shell fabric / σ': Set-in sleeves, 9: Raglan sleeves / σ': 1 front chest pocket / 2 front side pockets with zips / Flat stitching for greater comfort / Longer back and adjustable bottom hem (with elasticated drawcord and stoppers) / Cuffs with closing tabs and embossed plastic pull