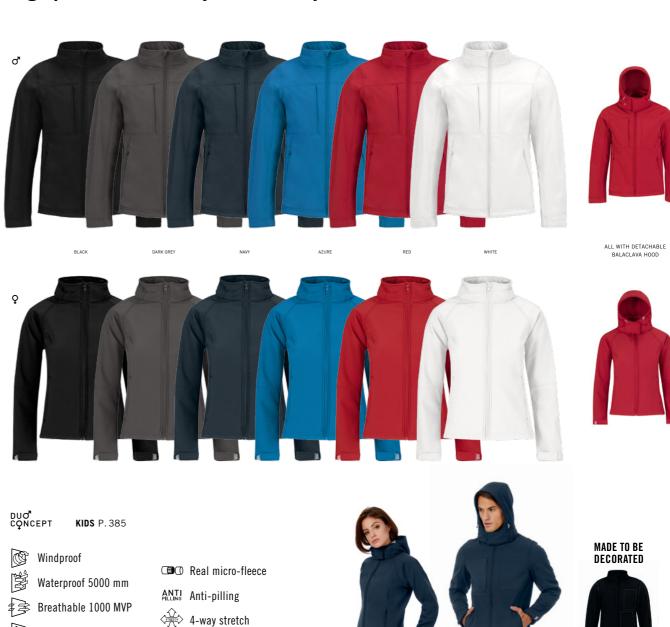

# **B&C HOODED** SOFTSHELL/DUO

High performance 3-layer Softshell jacket (micro-fleece inside)

Outer layer: 94% polyester - 6% elastane I Woven Softshell 340 g/m², Mid layer: Bonded breathable membrane, windproof and waterproof, Inner layer: 100% polyester anti-pilling micro-fleece and 100% polyester mesh on front panels Men: S - M - L - XL - 2XL - 3XL, Women: XS - S - M - L - XL - 2XL, 1 pc/pack & 10 pcs/carton

on women's version

\* Thermo-insulated

ॐ Water-repellent

Detachable balaclava hood with adjustable drawstring and trendy stoppers / Full zip opening with chin protector / Full inner placket in shell fabric / σ': Set-in sleeves, 9: Raglan sleeves / σ': 1 front chest pocket / 2 front side pockets with zips / Flat stitching for greater comfort / Longer back and adjustable bottom hem (with elasticated drawcord and stoppers) / Cuffs with closing tabs and embossed plastic pull