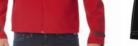

# **B&C HOODED** SOFTSHELL/DUO

High performance 3-layer Softshell jacket (micro-fleece inside)

Outer layer: 94% polyester - 6% elastane I Woven Softshell 340 g/m², Mid layer: Bonded breathable membrane, windproof and waterproof, Inner layer: 100% polyester anti-pilling micro-fleece and 100% polyester mesh on front panels Men: S - M - L - XL - 2XL - 3XL, Women: XS - S - M - L - XL - 2XL, 1 pc/pack & 10 pcs/carton

on women's version

\* Thermo-insulated

ॐ Water-repellent

Detachable balaclava hood with adjustable drawstring and trendy stoppers / Full zip opening with chin protector / Full inner placket in shell fabric / σ': Set-in sleeves, 9: Raglan sleeves / σ': 1 front chest pocket / 2 front side pockets with zips / Flat stitching for greater comfort / Longer back and adjustable bottom hem (with elasticated drawcord and stoppers) / Cuffs with closing tabs and embossed plastic pull