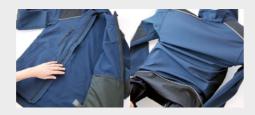

#### **EASY ACCESS SOLUTION**

B&C Jackets are equipped with hidden entries to give easy access for decoration and avoid any limitations - that you would expect from a lining or padding - without compromising look, finishing and quality.

#### EASY ACCESS

Watch the video on the TOOLS & TRAINING section of the B&C website or on the B&C Youtube channel

#### **FULL FREE ACCESS**

Watch the video on the TOOLS & TRAINING section of the B&C website or on the B&C Youtube channel

#### **EASY ACCESS**

RIPSTOP STRUCTURE

3-LAYER SOFTSHELL

INSIDE)

JACKET (MICRO-FLEECE

Watch the video on the TOOLS & TRAINING section of the B&C website or on the B&C Youtube channel