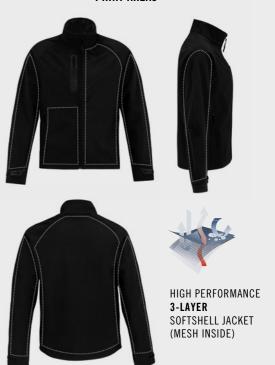

### **B&C SHIELD SOFTSHELL PRO**

Ripstop-structure 3-layer PRO Softshell jacket (micro-fleece inside)

Outer layer: 96% polyester - 4% elastane mini rip-stop, Mid layer: Bonded TPU membrane breathable, windproof and waterproof, Inner layer: 100% polyester micro-fleece

S - M - L - XL - 2XL - 3XL - 4XL, 1 pc/pack & 10 pcs/carton

Micro-fleece inner layer for extra warmth / Reinforced patches (black) on shoulders, elbows and rear hem / Longer back for freedom of movement, warmth and protection when bending or kneeling / Reflective piping at shoulder panels and bottom back for enhanced visibility / Seamless shoulder panels for better comfort and waterproofness / Ergonomic construction for best ease of movement, enhanced thanks to fabric elasticity / 5 Multi-use and spacious pockets (3 outer, 2 inner) / Full decoration access in front, back and sleeves / Adjustable bottom hem with drawcords and stoppers